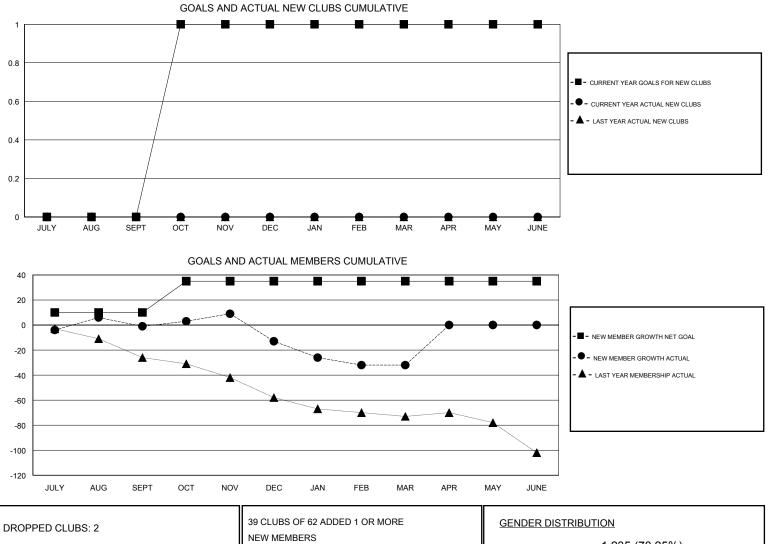

## GMT: Huck Taingahue

| LOCATION | INEVV | ZEALAND |  |
|----------|-------|---------|--|

GMT CA

| Clubs                 |               |           | Members               |               |                                                                |                                                              |                                                    |
|-----------------------|---------------|-----------|-----------------------|---------------|----------------------------------------------------------------|--------------------------------------------------------------|----------------------------------------------------|
| RESULTS FOR 2016-2017 |               |           | RESULTS FOR 2016-2017 |               |                                                                |                                                              |                                                    |
| QUARTER               | NEW CLUB GOAL | NEW CLUBS | DROPPED CLUBS         | QUARTER       | NEW MEMBER GROWTH<br>NET GOAL (not reinstated<br>or transfers) | NEW MEMBER<br>GROWTH ACTUAL (not<br>reinstated or transfers) | DROPPED<br>MEMBERS ACTUAL<br>(including transfers) |
| JULY/AUG/SEPT         | 0             | 0         | 0                     | JULY/AUG/SEPT | 10                                                             | 39                                                           | 40                                                 |
| OCT/NOV/DEC           | 1             | 0         | 0                     | OCT/NOV/DEC   | 25                                                             | 35                                                           | 47                                                 |
| JAN/FEB/MAR           | 0             | 0         | 2                     | JAN/FEB/MAR   | 0                                                              | 25                                                           | 44                                                 |
| APR/MAY/JUNE          | 0             | 0         | 0                     | APR/MAY/JUNE  | 0                                                              | 0                                                            | 0                                                  |

| DROPPED CLUBS: 2 |     | 39 CLUBS OF 62 ADDED 1 OR MORE<br>NEW MEMBERS | GENDER DISTRIBUTION<br>MALE 1,235 (70.25%) |     |
|------------------|-----|-----------------------------------------------|--------------------------------------------|-----|
| DROPPED MEMBERS  |     |                                               | FEMALE 523 (29.75%)                        |     |
| DECEASED         | 18  | CLICK HERE FOR CUMULATIVE                     | TOTAL FAMILY UNIT MEMBERS                  | 164 |
| CLUB CANCELLED   | 0   | MEMBERSHIP DATA                               |                                            |     |
| OTHER            | 113 |                                               | FAMILY MEMBERS PAYING HALF                 | 82  |
| TOTAL            | 131 |                                               |                                            |     |
|                  |     |                                               |                                            |     |